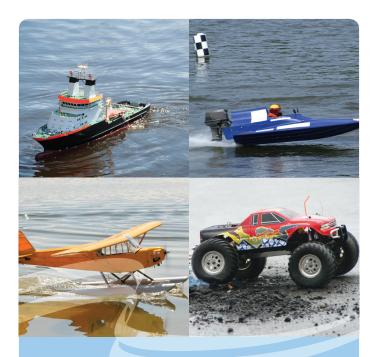

## PENRITH LAKES MODEL SHOW

Date Monday 9 June, 2014 (Queens Birthday Public Holiday)

 Time
 10am - 3pm

 Cost
 \$5 per vehicle

 Phone
 02 4730 0000

Web www.regattacentre.nsw.gov.au

The event will feature model displays, active demonstrations, high speed racing and 'come and try' opportunities from an array of model clubs including seaplanes, powerboats, nitro cars and scale ships. The Penrith Lakes Model Show will be a fun and festive day out for the whole family, with music, an M.C., entertainment, food stalls and a jumping castle.