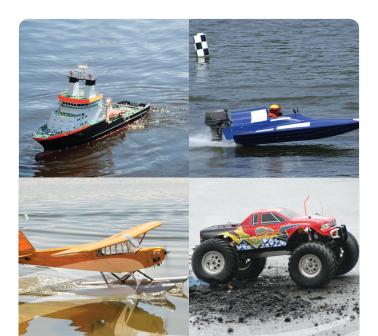

## **PENRITH LAKES MODEL SHOW**

Date Monday 9 June, 2014 (Queens Birthday Public Holiday)

Time 10am - 3pm Cost \$5 per vehicle Phone 02 4730 0000

Weh www.regattacentre.nsw.gov.au

The event will feature model displays, active demonstrations, high speed racing and 'come and try' opportunities from an array of model clubs including seaplanes, powerboats, nitro cars and scale ships. The Penrith Lakes Model Show will be a fun and festive day out for the whole family, with music, an M.C., entertainment, food stalls and a jumping castle.